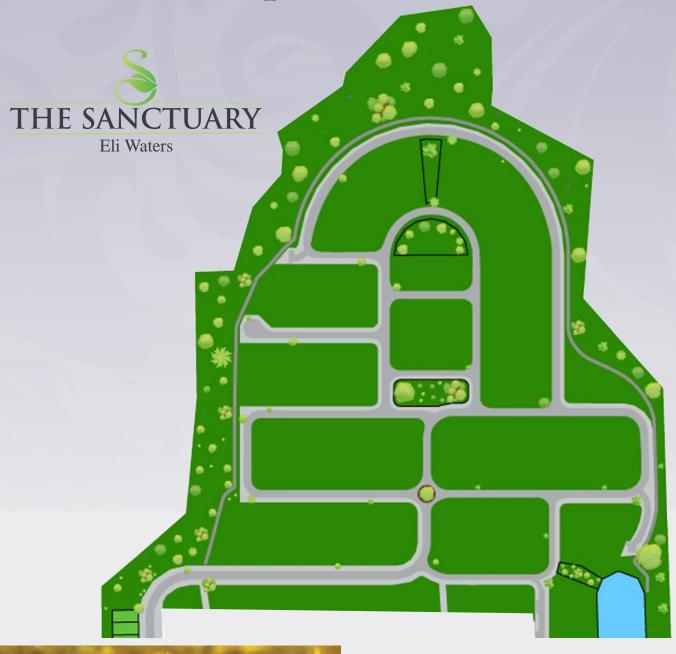

## Your own sanctuary

Master planned to perfection, just 175 easy to build on homesites share this quiet yet convenient enclave.

The Sanctuary at Eli Waters offers a generous selection of homesites to suit your needs and budget. From low maintenance courtyard blocks up to larger blocks with room for a pool or to store your boat or caravan, The Sanctuary has what you're looking for in a convenient, natural setting.

## Master planned living

- ✓ A selection of block sizes
- ✓ Level, easy to build on blocks
- ✓ NBN ready
- ✓ Explore the network of walking and bike trails
- ✓ Exclusive lakefront blocks