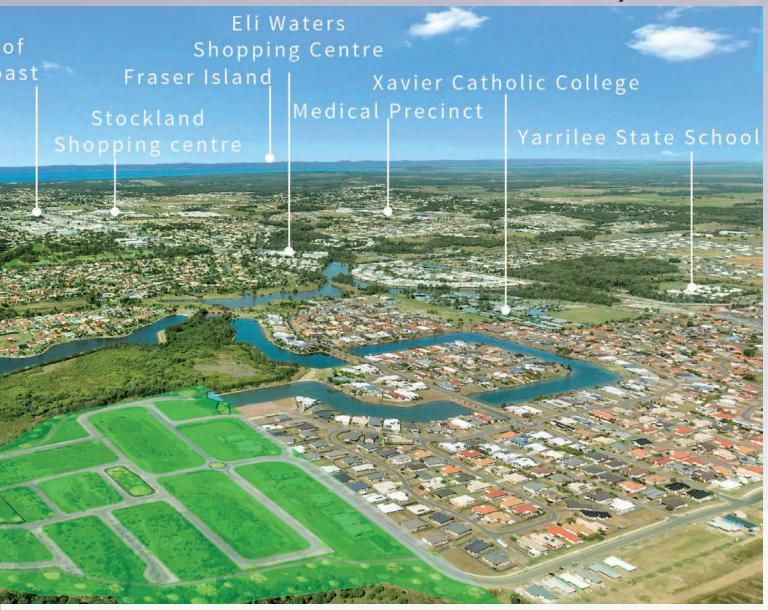

All this is just minutes from your new home in The Sanctuary. Convenience is the key word with Eli Waters Shopping Centre a short 6 minute drive and two schools, Xavier Catholic College and Yarrilee State School both an easy bike ride for the kids.

Head out for a meal or a round of golf at the Hervey Bay Golf Club which is just around the corner. All this is made even more accessible via the new Serenity Drive link off Piabla-Burrum Heads Road.

With walking and bike tracks connecting you to future parks, nearby schools and shops you're only minutes away from the everyday convenience of downtown Hervey Bay.