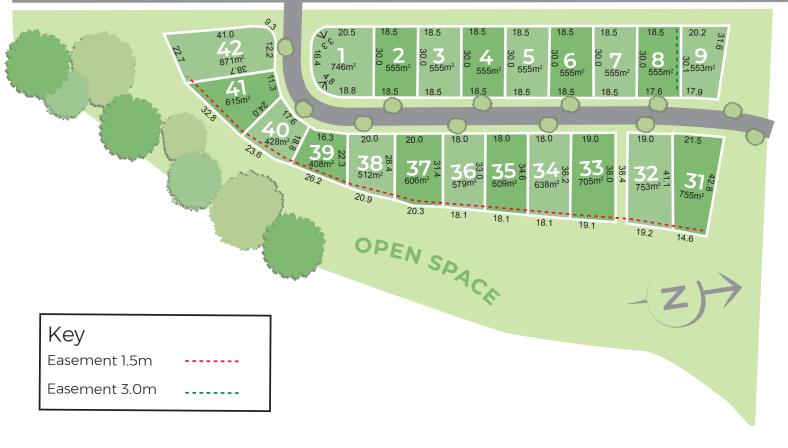

## New Land Now Selling

Create your new home at *Abode* with a choice of blocks to suit your lifestyle and budget. Land sizes range from low maintenance 400m<sup>2</sup> blocks, flexible 600m<sup>2</sup> blocks and a limited number of spacious 800m<sup>2</sup> blocks.

## **RASSMUSSEN RELEASE**

## RASSMUSSENS ROAD

For more information or to arrange an inspection:

🖂 rod@herveybayhouseandland.com.au

in the production of this publication, no liability for negligence is assumed by the publisher. Prospective purchasers should inform and assure themselves by inspection, independent advice or as otherwise necessary prior to making any purchase. December 2019.