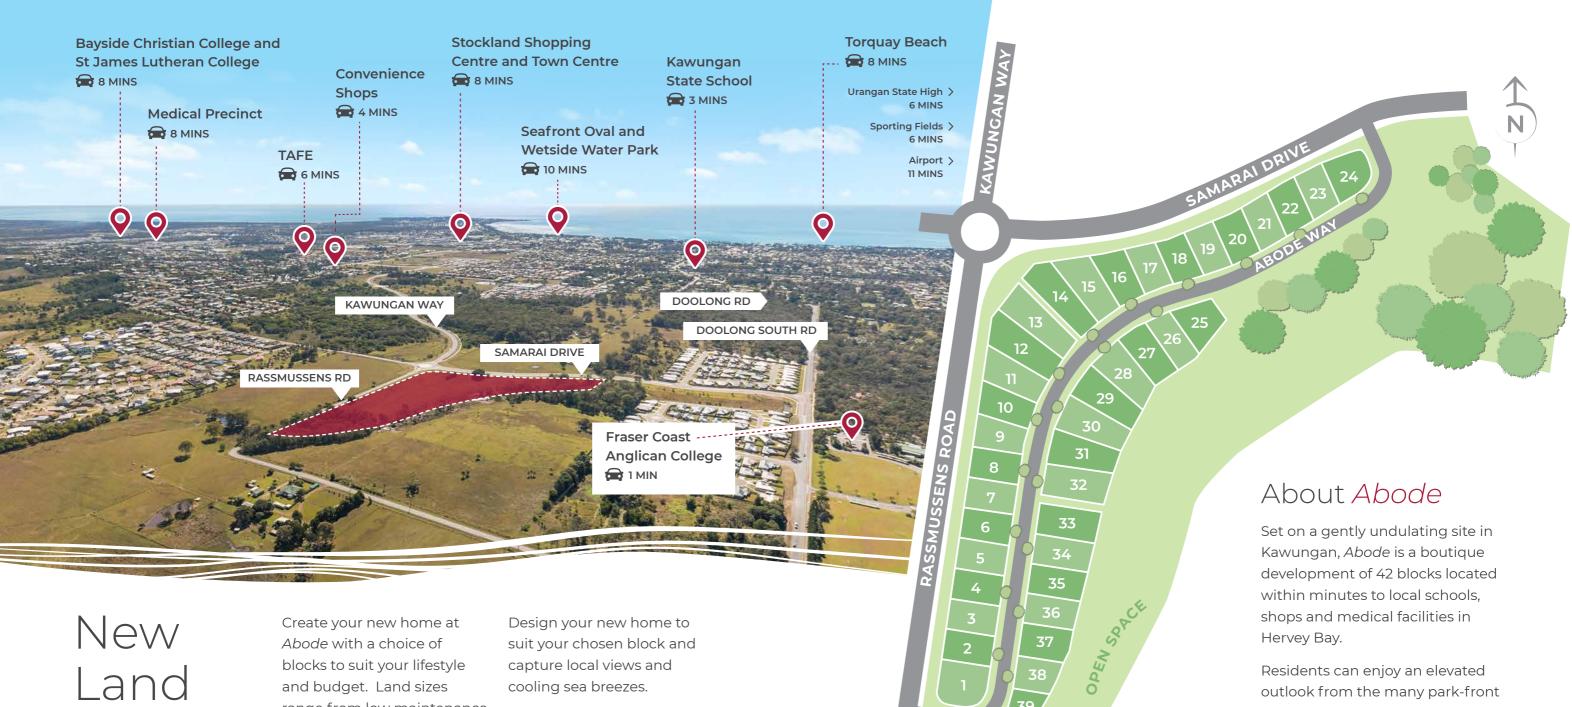

Your new **home** on the Fraser Coast.

Now Selling

range from low maintenance 400m<sup>2</sup> blocks, flexible 600m<sup>2</sup> blocks and a limited number of spacious 800m<sup>2</sup> blocks.

Ask about our range of ready-built homes where our partner builders have taken care of the house design, fittings, finishes and colours so you can just move straight in.

blocks adjoining the linear park, fringed by stands of native trees and shrubs.

Realise your dream of owning a new home in this boutique parkside development.

Hervey Bay offers an ideal yearround climate for an active lifestyle, with many sporting and recreational pursuits catered for across the region.

Residents of Abode can embrace the outdoor lifestyle while being conveniently located within minutes of modern medical and aged care services, childcare, schools, TAFE, university, sporting and shopping precincts.