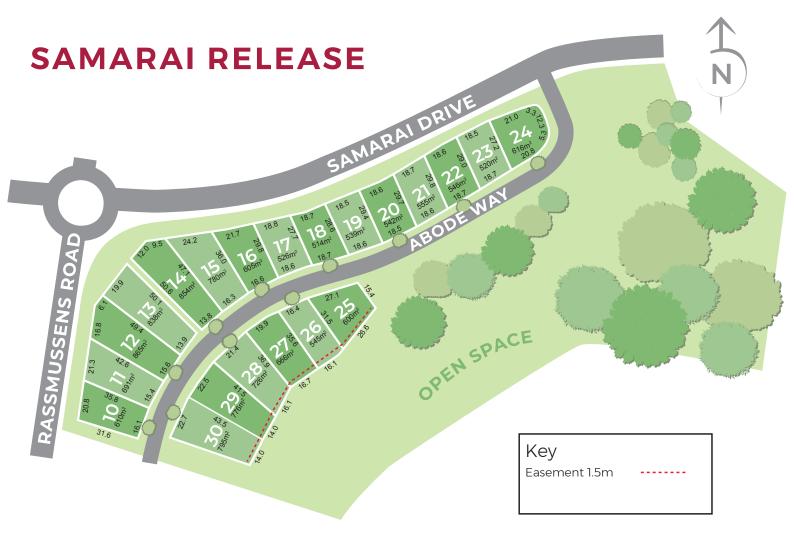

## New Land Now Selling

Create your new home at *Abode* with a choice of blocks to suit your lifestyle and budget. Land sizes range from low maintenance 400m<sup>2</sup> blocks, flexible 600m<sup>2</sup> blocks and a limited number of spacious 800m<sup>2</sup> blocks.