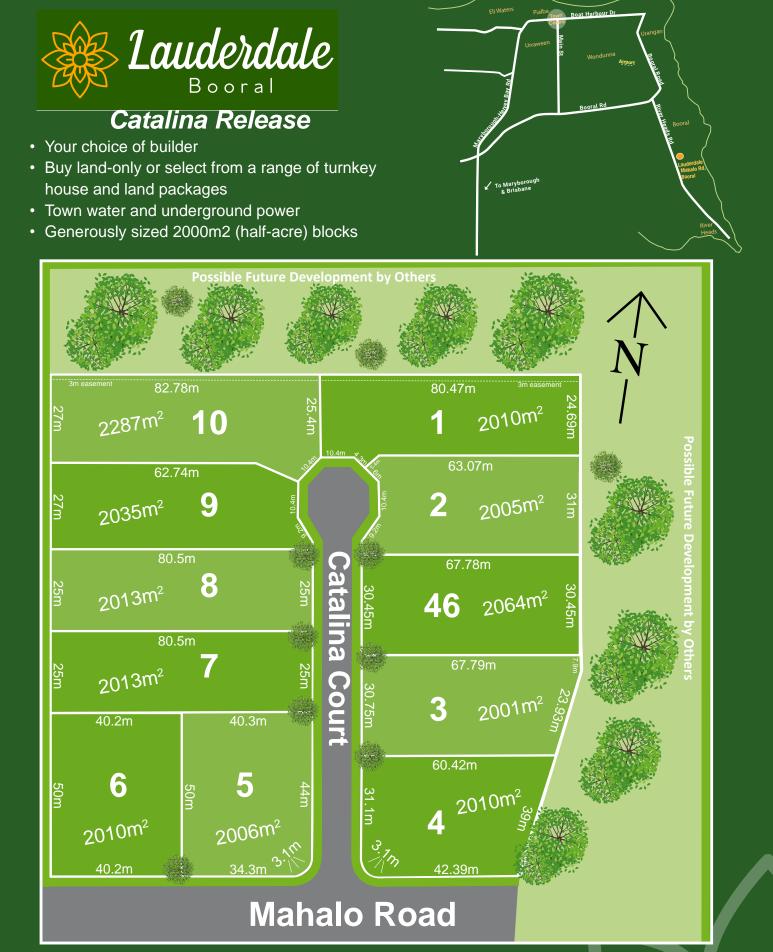

## Catalina Release

**Lauderdale Booral** is your answer to living with space, privacy and a beautiful semi-rural outlook whilst being just minutes to town. This is your opportunity to live your ideal lifestyle at an affordable price.

Design and build your dream home on a half-acre block. There's no need to compromise on space, with plenty of room for a shed, swimming pool, and a big backyard for cricket, your very own veggie patch and fruit orchard.