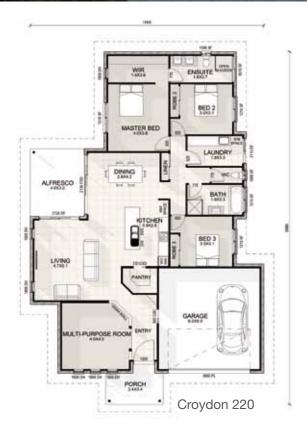

## House and Land Package

HOUSE + LAND

Lot 38 Lauderdale Estate, Booral Something a Little Different

This is an change of layout from our Croydon 219. Very similar sizing but a plan reversal and grouping all the bedrooms together. We still make sure the master has plenty of storage and a great sized ensuite. Some families like to be together, so we kept this in mind in designing this for our clients. It's such a spacious home inside, you will love to call this home. Little touches like the wide hallway that curves so you can't see all the way into the home from the street. A half wall so the multi purpose room feels extra spacious, and as always, an awesome kitchen to entertain in. This one is a winner!