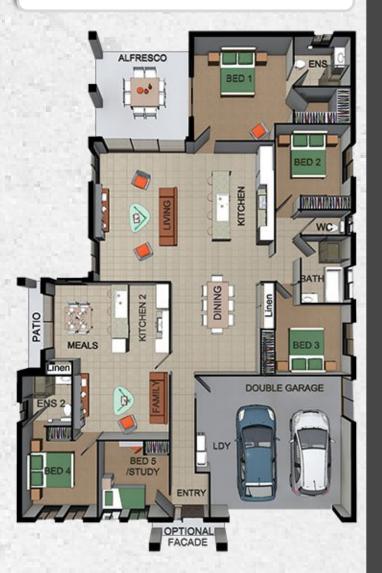

Floor Area: 248.99m<sup>2</sup>

Porch / Alfresco / Carport: 27.40m<sup>2</sup>

WIDTH & LENGTH (excluding eaves & façade)

House frontage brick to brick: 14,500m

House length brick to brick: 20,990m

## **Built in relative's apartment**