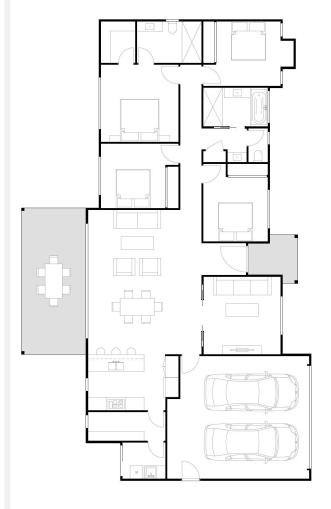

## Terra 214 - Lot 40 Lauderdale Estate

## ♥ From \$416,100!

The Terra 214 is an exquisite design! With roots in homestead design this plan suits any wide block. As you enter the Terra you are greeted with fantastic spacious open plan living with clear sleeping quarters and the laundry carefully hidden away. Open up the media room for extra living space and relax with plenty of natural light and cross ventilation.

- ✓ Four Bedrooms, Media, Two Bathrooms + WC.
- $\checkmark$  Internal + External Ceiling Fans and Downlights throughout.
- ✓ Beautifully Crafted Vinyl Plank Flooring with a selection of Modernistic and stylish colours to choose from.
- √ Modern Low Maintenance Materials, including James Hardie 'Weatherboards'.
- ✓ Efficient and fully featured plan at a good size
- ✓ A complete list of appealing standard inclusions