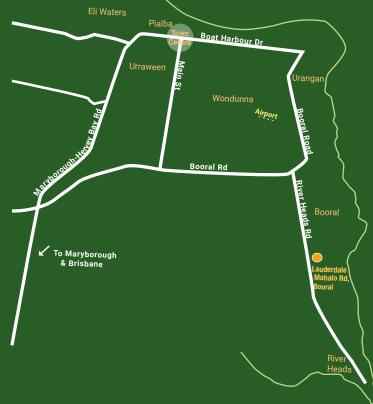

Lauderdale is located a short drive from everything you need with all the privacy you've dreamt of. It's less than 10 minutes' drive to shopping & schools, and a short 5 minute drive to boat ramps, making it an ideal location for retirees and families alike.