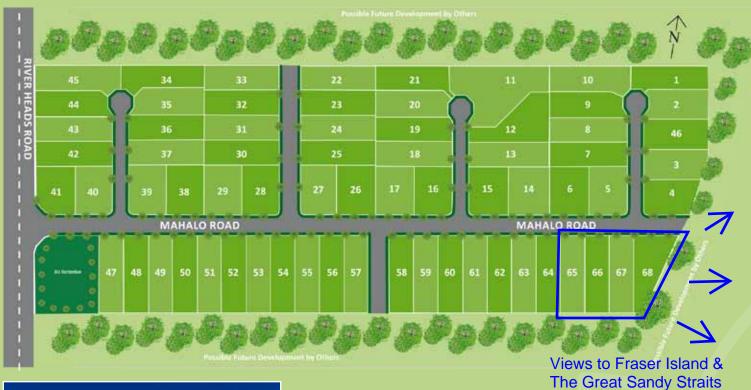

Lauderdale Booral is your answer to living with space, privacy and a beautiful semi-rural outlook whilst being just minutes to town. This is your opportunity to live your ideal lifestyle at an affordable price.

Lauderdale is located a short drive from everything you need with all the privacy you've dreamt of. It's less than 10 minutes' drive to shopping and schools, and a short 5 minute drive to boat ramps, making it an ideal location for retirees and families alike.

Design and build your dream home on a half-acre block. There's no need to compromise on space, with plenty of room for a shed, swimming pool, and a big backyard for cricket, your very own veggie patch and fruit orchard.















- · Your choice of builder
- Buy land-only or select from a range of turnkey house and land packages by Hervey Bay's leading builders
- · Relax and enjoy the semi-rural outlook
- Enjoy all the benefits of the relaxed Hervey Bay lifestyle, with easy access to shopping, schools, medical and recreation facilities
- Town water and underground power



# Your piece of paradise



#### Shopping

- 1 Urangan Shopping Centre
- 2 Stockland Hervey Bay

### Medical

- 3 Urangan Medical Centre
- 4 Hervey Bay Medical Precinct

#### Education

- 5 Bay Explorers Early Learning and Childcare
- 6 Paisley Park Early Learning
- 7 Urangan Point State School 8 Urangan State High School
- 9 Sandy Straits State School

## MAJOR FACILITY GUIDE

- 10 Village Kids Childcare
- 11 Star of the Sea Catholic Primary