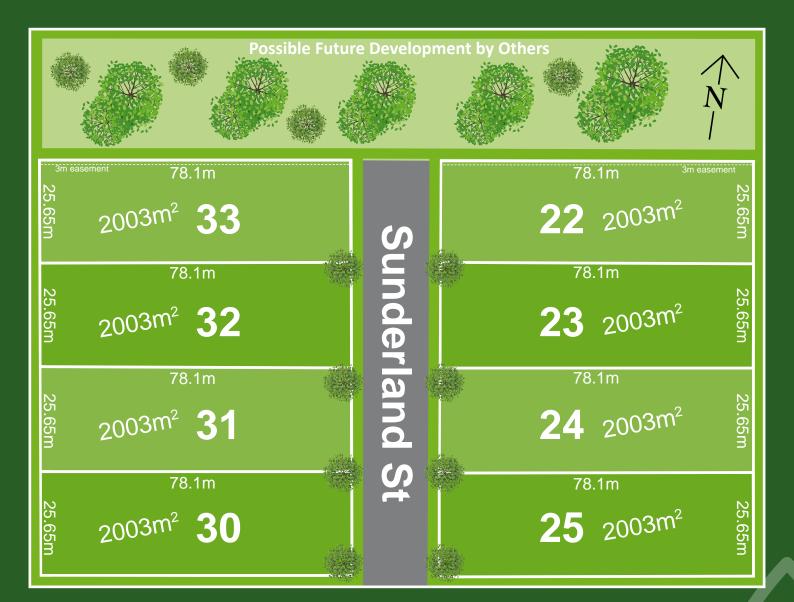

#### Land Price List - Final Release

| Stage | Lot | Area               | Price                     |
|-------|-----|--------------------|---------------------------|
| Final | 65  | 2008m <sup>2</sup> | Under contract            |
| Final | 66  | 2008m <sup>2</sup> | Under contract            |
| Final | 67  | 2008m <sup>2</sup> | By Expression of Interest |
| Final | 68  | 2373m <sup>2</sup> | Under contract            |
| 3     | 25  | 2003m <sup>2</sup> | By Expression of Interest |

#### Sunderland Release

- Your choice of builder
- Buy land-only or select from a range of turnkey house and land packages
- Town water and underground power
- Generously sized 2000m2 (half-acre) blocks

### Generously sized 2000m<sup>2</sup> blocks

Relax and enjoy the semi-rural outlook

• Your choice of builder

- Buy land-only or select from a range of turnkey house and land packages by Hervey Bay's leading builders
- Relax and enjoy the semi-rural outlook
- Enjoy all the benefits of the relaxed Hervey Bay lifestyle, with easy access to shopping, schools, medical and recreation facilities
- Town water and underground power