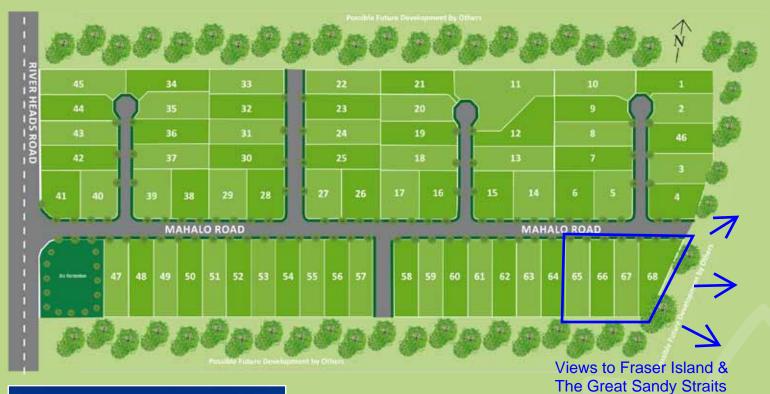

#### Land Price List - Final Release

| Stage | Lot | Area               | Price                     |
|-------|-----|--------------------|---------------------------|
| Final | 65  | 2008m <sup>2</sup> | Under contract            |
| Final | 66  | 2008m <sup>2</sup> | Under contract            |
| Final | 67  | 2008m <sup>2</sup> | By Expression of Interest |
| Final | 68  | 2373m <sup>2</sup> | Under contract            |
| 3     | 25  | 2003m <sup>2</sup> | By Expression of Interest |

Sweeping views of Fraser Island

### 8 The Great Sandy Straits from selected lots