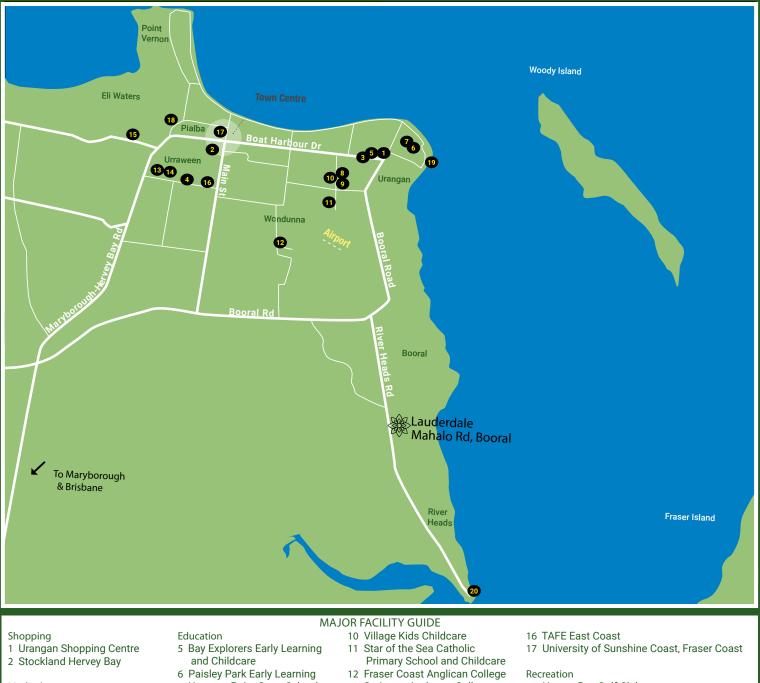

## Your piece of paradise

- Medical
- 3 Urangan Medical Centre
- 4 Hervey Bay Medical Precinct

- 8 Urangan State High School 9 Sandy Straits State School
- 13 St James Lutheran College
- 14 Bayside Christian College
- 15 Xavier Catholic College
- 18 Hervey Bay Golf Club
- 19 Urangan Marina and Boat Ramp
- 20 River Heads Ferry Terminal and Boat Ramp