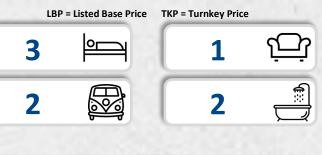

2 Contract Sale — New home Construction contract & Land Contract

| Specification:                           | Value + |              |     |  |
|------------------------------------------|---------|--------------|-----|--|
| Dixon Design:                            | NC9736  | \$224,158.51 | ТКР |  |
| Land:                                    | 450 m²  | \$149,000    |     |  |
| Total House & Land Package: \$373,158.51 |         |              |     |  |
| FLOOR AREA                               |         |              |     |  |
| Total Underroof Floor Area:              |         | 179m²/ 19sq  |     |  |
| Floor Area:                              |         | 163m²        |     |  |
| Porch / Alfresco / Carport:              |         | 16m²         |     |  |
|                                          |         |              |     |  |