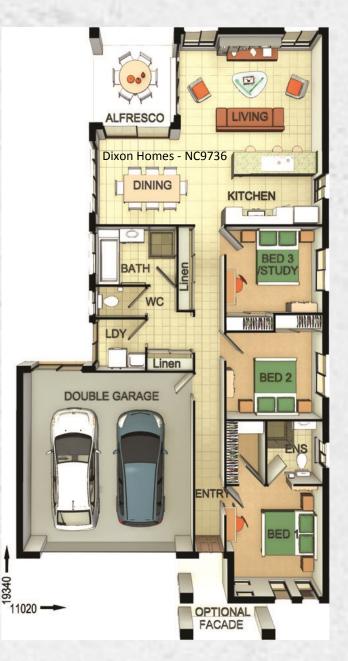

2 Contract Sale — New home Construction contract & Land Contract

| Specification:                           | Value + |              |     |  |
|------------------------------------------|---------|--------------|-----|--|
| Dixon Design:                            | NC9736  | \$224,158.51 | ТКР |  |
| Land:                                    | 450 m²  | \$149,000    |     |  |
| Total House & Land Package: \$373,158.51 |         |              |     |  |
| FLOOR AREA                               |         |              |     |  |
| Total Underroof Floor Area:              |         | 179m²/ 19sq  |     |  |
| Floor Area:                              |         | 163m²        |     |  |
| Porch / Alfresco / Carport:              |         | 16m²         |     |  |
|                                          |         |              |     |  |

WIDTH & LENGTH (excluding eaves & façade)

House frontage brick to brick: 10.5m

House length brick to brick: 18.5m